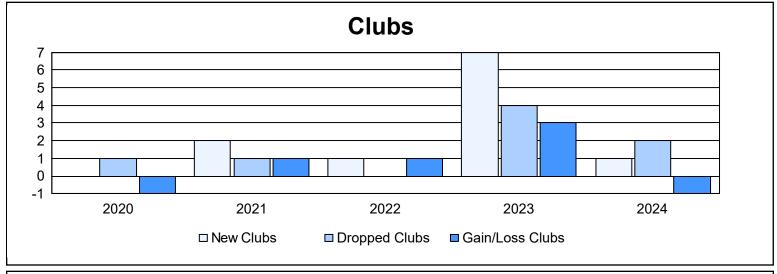

District 310 E As of June 2024 Cumulative

| Year      | New<br>Clubs | Dropped<br>Clubs | Gain/<br>Loss<br>Clubs | New<br>Members | Charter<br>Members | Reinstate<br>Members | Transfer<br>Members | Total<br>Member<br>Added | Total<br>Members<br>Dropped | Gain/<br>Loss<br>Members |
|-----------|--------------|------------------|------------------------|----------------|--------------------|----------------------|---------------------|--------------------------|-----------------------------|--------------------------|
| 2019-2020 | 0            | 1                | -1                     | 86             | 14                 | 14                   | 14                  | 128                      | 408                         | -280                     |
| 2020-2021 | 2            | 1                | 1                      | 137            | 72                 | 29                   | 21                  | 259                      | 177                         | 82                       |
| 2021-2022 | 1            | 0                | 1                      | 169            | 31                 | 8                    | 21                  | 229                      | 196                         | 33                       |
| 2022-2023 | 7            | 4                | 3                      | 144            | 190                | 11                   | 15                  | 360                      | 352                         | 8                        |
| 2023-2024 | 1            | 2                | -1                     | 86             | 26                 | 5                    | 11                  | 128                      | 240                         | -112                     |
| Average   | 2            | 2                | 1                      | 124            | 67                 | 13                   | 16                  | 221                      | 275                         | -54                      |