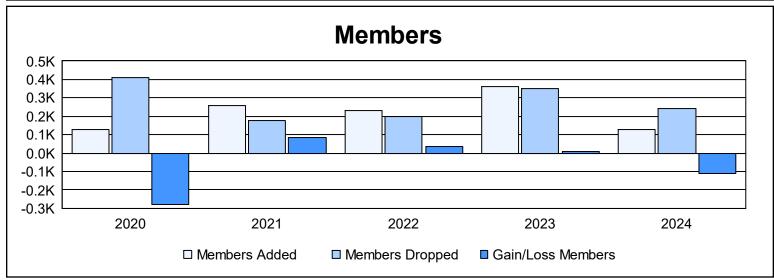

District 310 E As of June 2024 Cumulative

| Year      | New<br>Clubs | Dropped<br>Clubs | Gain/<br>Loss<br>Clubs | New<br>Members | Charter<br>Members | Reinstate<br>Members | Transfer<br>Members | Total<br>Member<br>Added | Total<br>Members<br>Dropped | Gain/<br>Loss<br>Members |
|-----------|--------------|------------------|------------------------|----------------|--------------------|----------------------|---------------------|--------------------------|-----------------------------|--------------------------|
| 2019-2020 | 0            | 1                | -1                     | 86             | 14                 | 14                   | 14                  | 128                      | 408                         | -280                     |
| 2020-2021 | 2            | 1                | 1                      | 137            | 72                 | 29                   | 21                  | 259                      | 177                         | 82                       |
| 2021-2022 | 1            | 0                | 1                      | 169            | 31                 | 8                    | 21                  | 229                      | 196                         | 33                       |
| 2022-2023 | 7            | 4                | 3                      | 144            | 190                | 11                   | 15                  | 360                      | 352                         | 8                        |
| 2023-2024 | 1            | 2                | -1                     | 86             | 26                 | 5                    | 11                  | 128                      | 240                         | -112                     |
| Average   | 2            | 2                | 1                      | 124            | 67                 | 13                   | 16                  | 221                      | 275                         | -54                      |